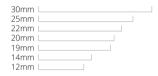

Millennium 1000 \_

650 \_\_\_\_\_

Freeride 1100

SuperFlyer 1300

SuperCruiser 1700 \_ 30mm

725 .

575