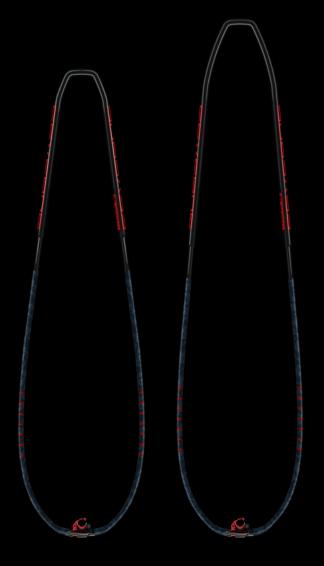

### ENIGMA\_100% CARBON

100% pre-preg carbon booms. Built for wave, freeride, slalom and formula.

The custom carbon manufacture of the ENIGMA booms has one main objective; to produce the best stiffness to weight ratio. Unique methods have been developed to enhance the manufacture with every boom built individually with the emphasis on technology, not mass production. ENIGMA Hardware transforms your entire rig; the ultimate combination of lightweight, stiffness, ergonomics and geometry.

#### / PRE-PREG CARBON CONSTRUCTION / LOCKJAW / UNI-GRIP EVA

DIAMETER WAVE 140-190 WAVE 150-200 FREEMOVE 160-210 WAVE WAVE 25mm 25mm FREEMOVE FREEMOVE RACE RACE 27mm 27mm 27mm FREEMOVE 170-220 RACE 180-230 RACE 190-240 30mm RACE RACE KICK RACE 210-250 30mm FORMULA 240-290 30/33mm