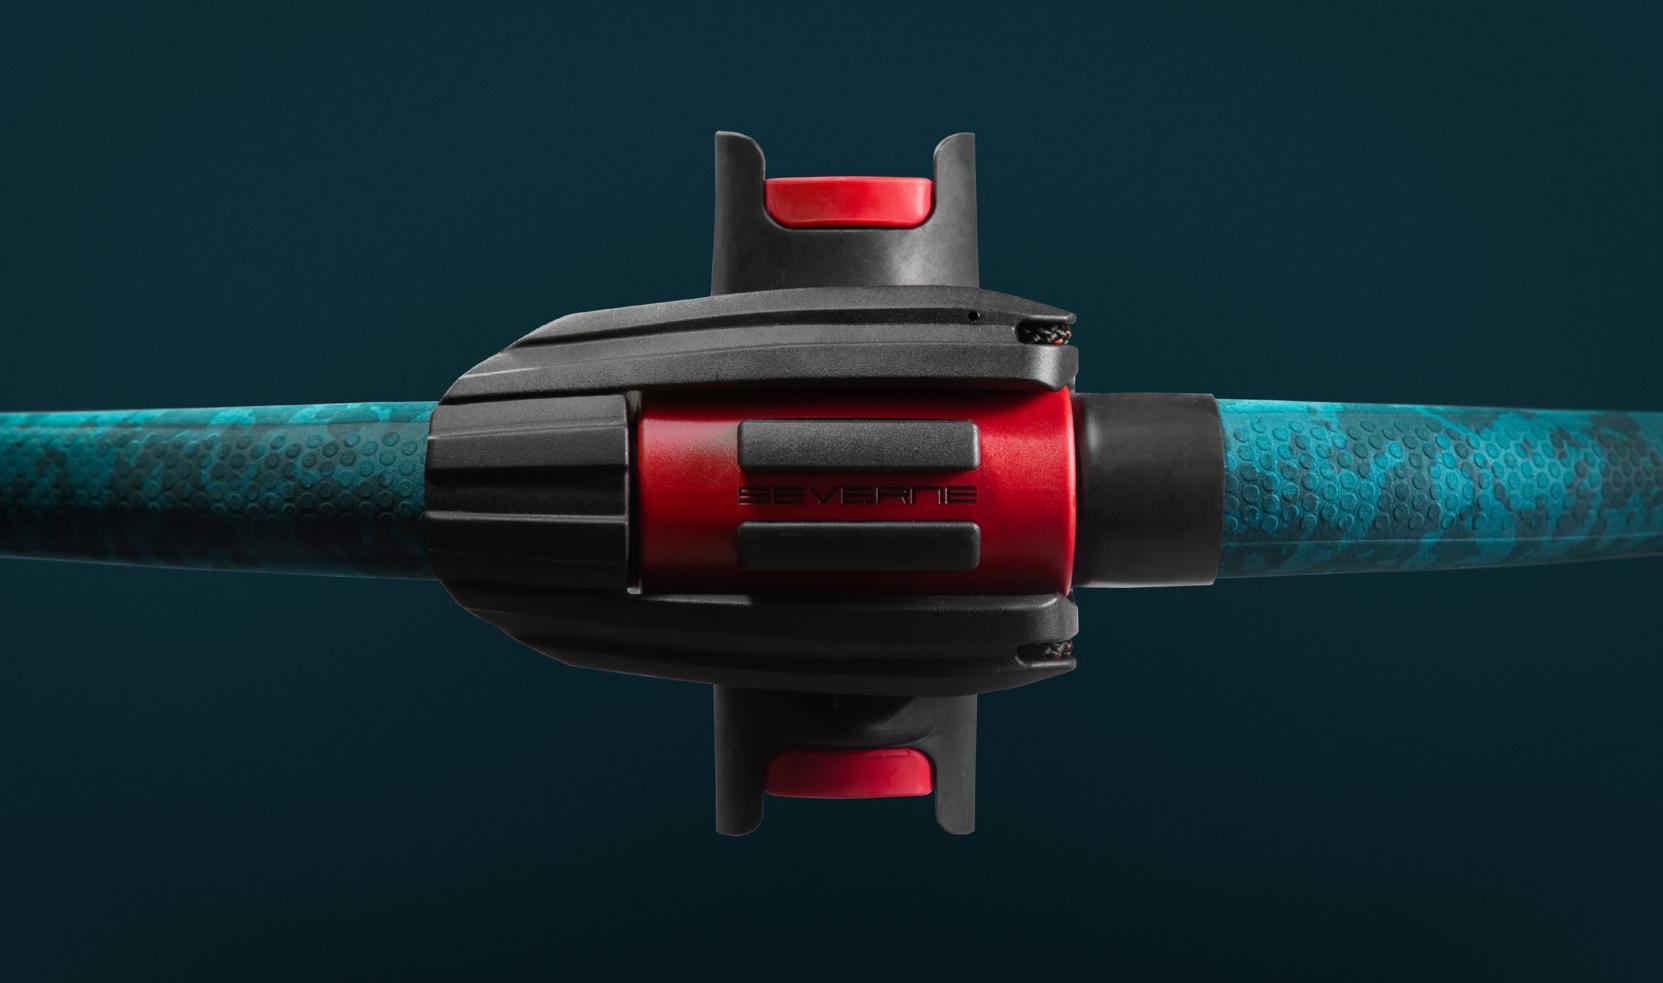

### LOCKJAW\_FUNCTION / RELIABILITY

Born through frustration with generic parts, we analysed every functional feature and current issues inherent in many boom front ends. The SEVERNE LockJaw addresses these issues with function, reliability and performance. LockJaw is standard issue on all SEVERNE booms.

#### MAST SPECIFIC CONNECTION

#### MAXIMISED SURFACE CONTACT

#### PROGRESSIVE VERTICAL FLEX

WO .

### HIGH TENSILE 8mm BOLTS

#### ERGONOMIC LEVER

#### LEVER BEARINGS

#### INTEGRATED BUMPER

#### ORIGINAL CLAM CLEAT