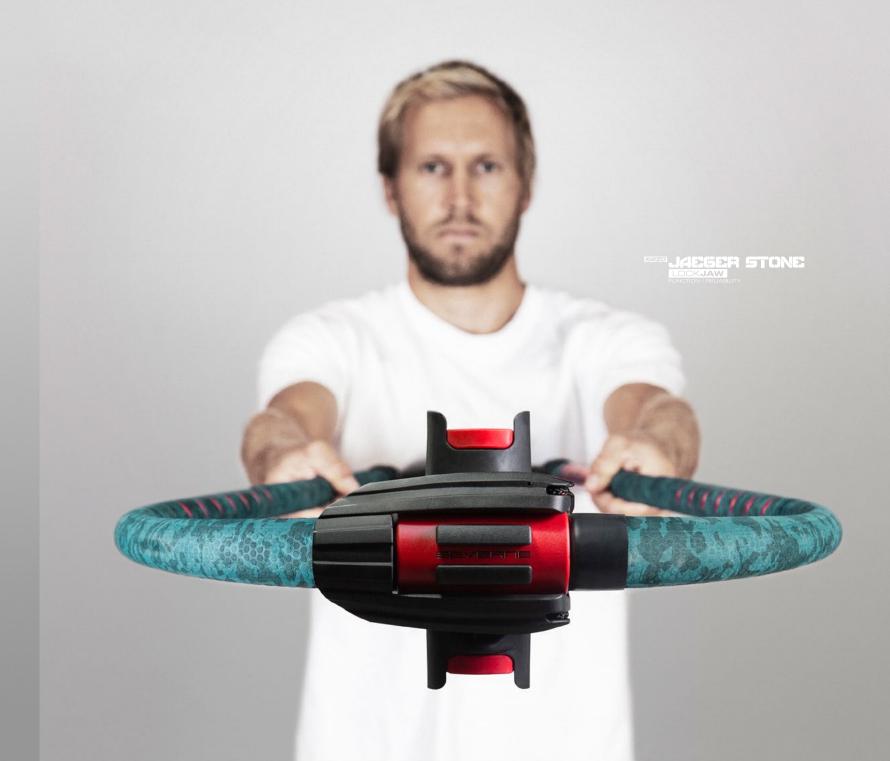

### LOCKJAW\_FUNCTION / RELIABILITY

Born through frustration with generic parts, we analysed every functional feature and current issues inherent in many boom front ends. The SEVERNE LockJaw addresses these issues with function, reliability and performance. LockJaw is standard issue on all SEVERNE booms.

#### MAST SPECIFIC CONNECTION

#### MAXIMISED SURFACE CONTACT

#### PROGRESSIVE VERTICAL FLEX

WO .

### HIGH TENSILE 8mm BOLTS

#### ERGONOMIC LEVER

#### LEVER BEARINGS

#### INTEGRATED BUMPER

#### ORIGINAL CLAM CLEAT