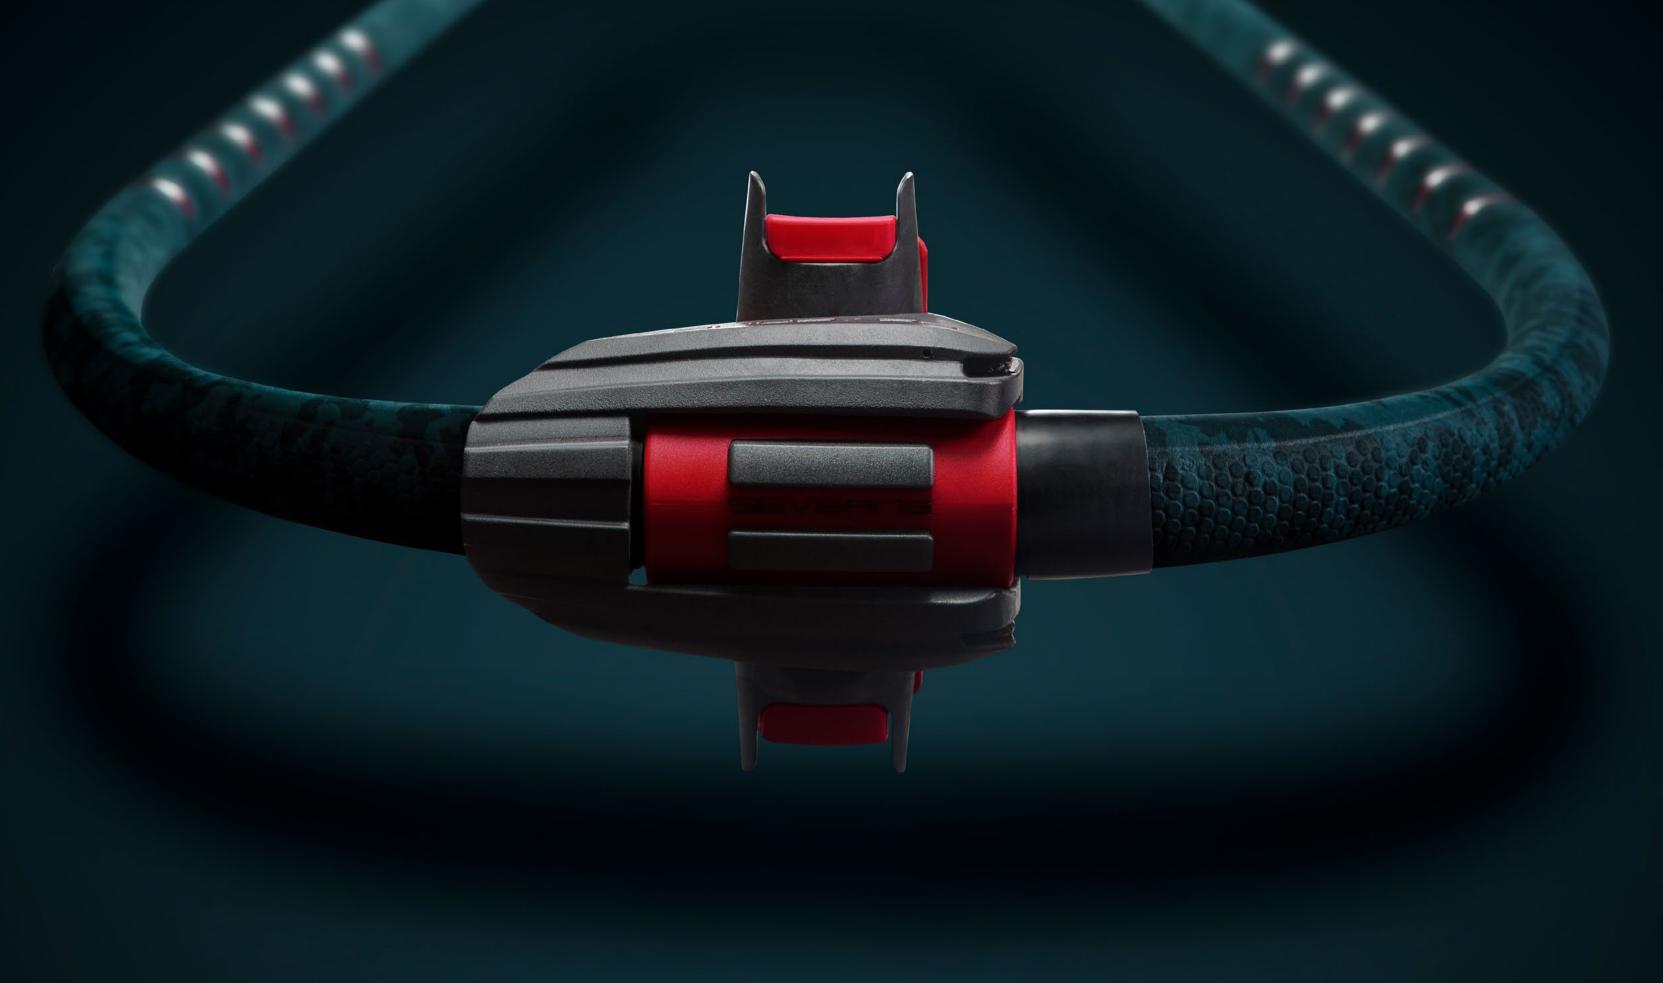

### LOCKJAW\_FUNCTION / RELIABILITY

Born through frustration with generic parts, we analysed every functional feature and current issues inherent in many boom front ends. The SEVERNE LockJaw addresses these issues with function, reliability and performance. LockJaw is standard issue on all SEVERNE booms.

#### MAST SPECIFIC CONNECTION

#### MAXIMISED SURFACE CONTACT

#### PROGRESSIVE VERTICAL FLEX

WO .

### HIGH TENSILE 8mm BOLTS

#### ERGONOMIC LEVER

#### LEVER BEARINGS

#### INTEGRATED BUMPER

#### ORIGINAL CLAM CLEAT