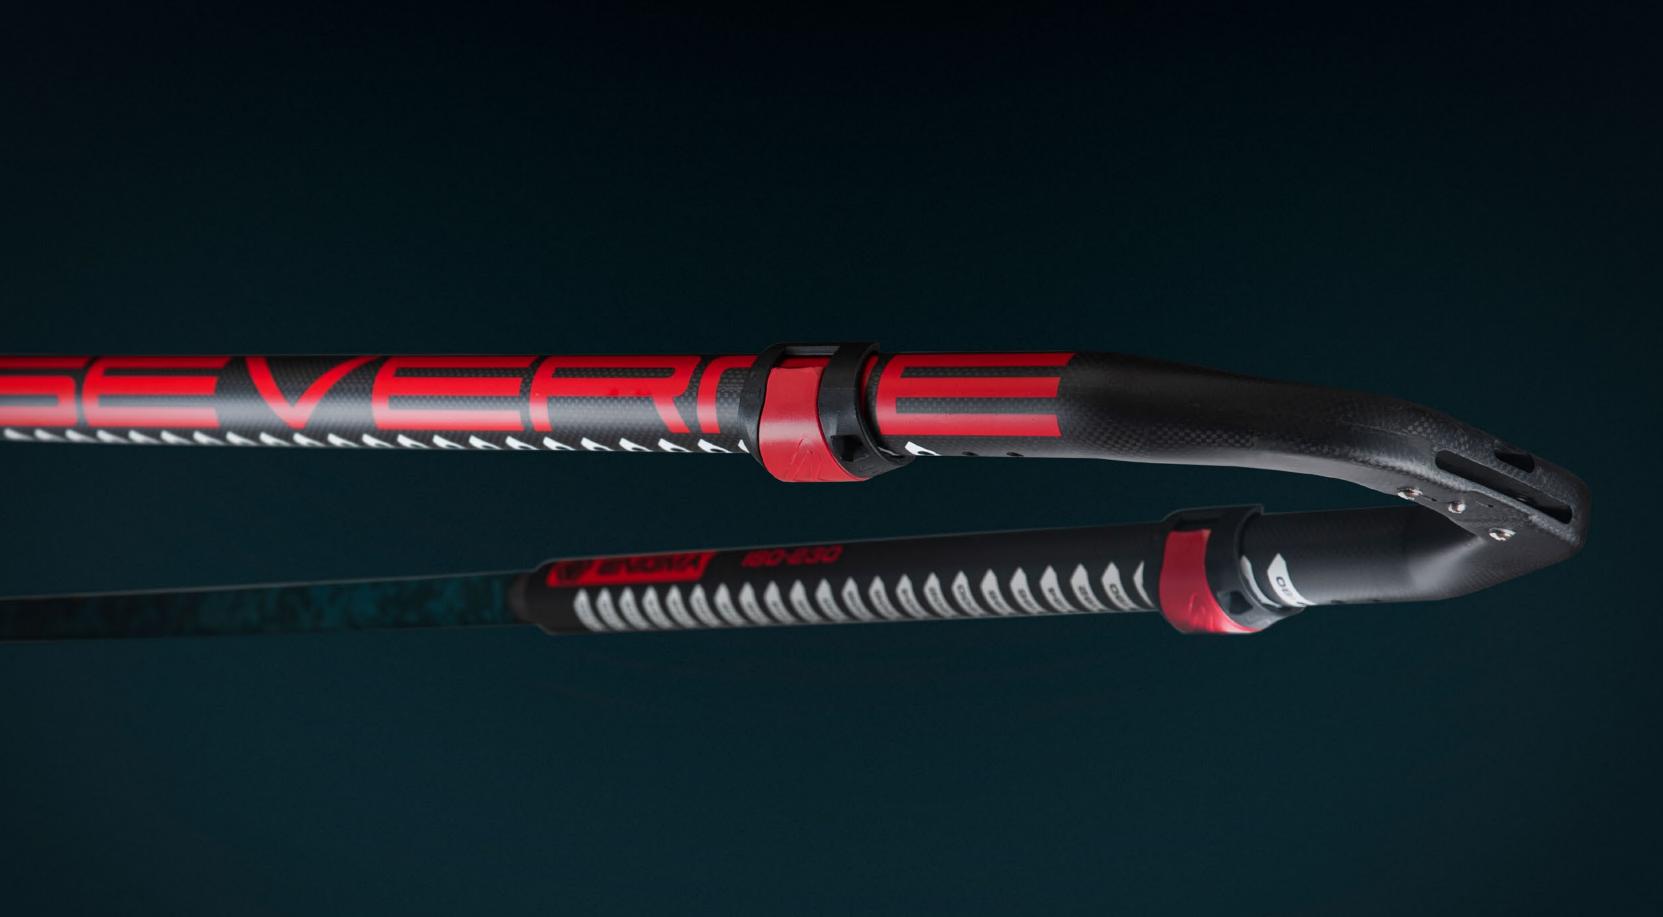

### LOCKJAW\_FUNCTION / RELIABILITY

Born through frustration with generic parts, we analysed every functional feature and current issues inherent in many boom front ends. The SEVERNE LockJaw addresses these issues with function, reliability and performance. LockJaw is standard issue on all SEVERNE booms.

### HIGH TENSILE 8mm BOLTS

#### ERGONOMIC LEVER

#### LEVER BEARINGS

#### INTEGRATED BUMPER

#### ORIGINAL CLAM CLEAT