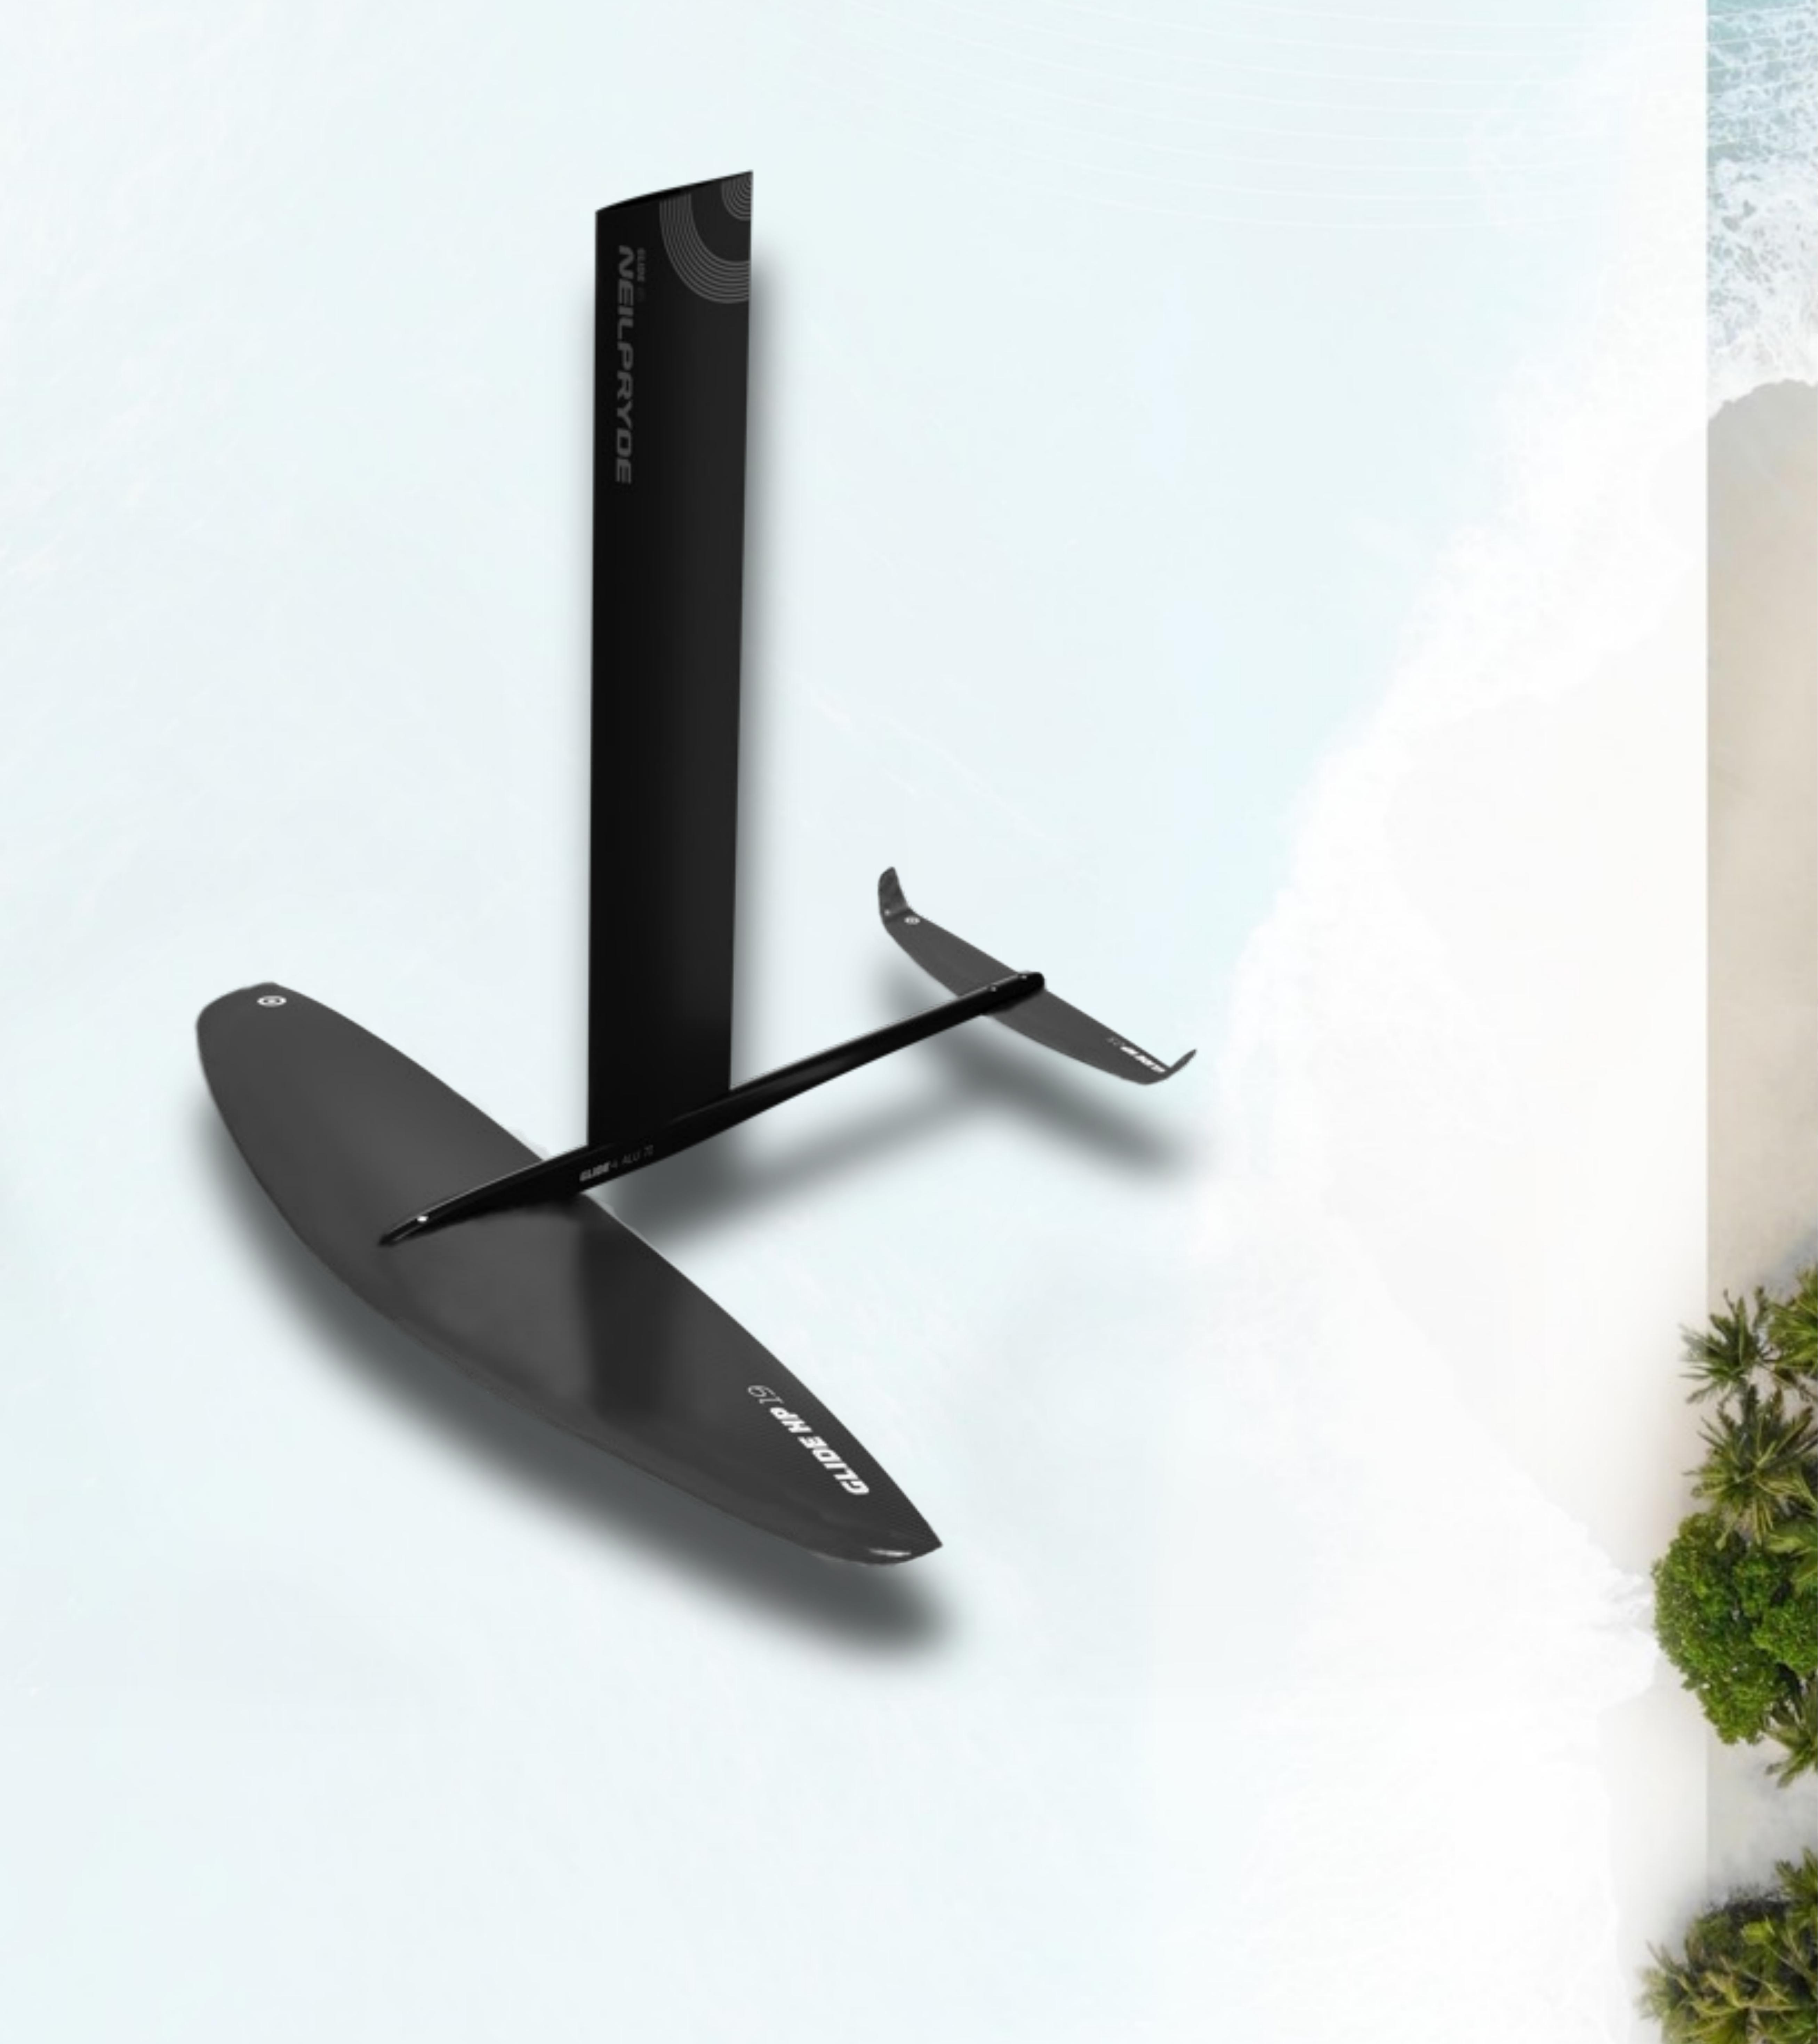

# GLIDE SWIFT ALU SETS

High performance at entry level price

- Best Price Performance Ratio
- Full Carbon Wings
- Stiff 85cm Alu Mast for Direct Control
- 70cm Fuselage

Interchangeable Heads

Need to be ordered separately