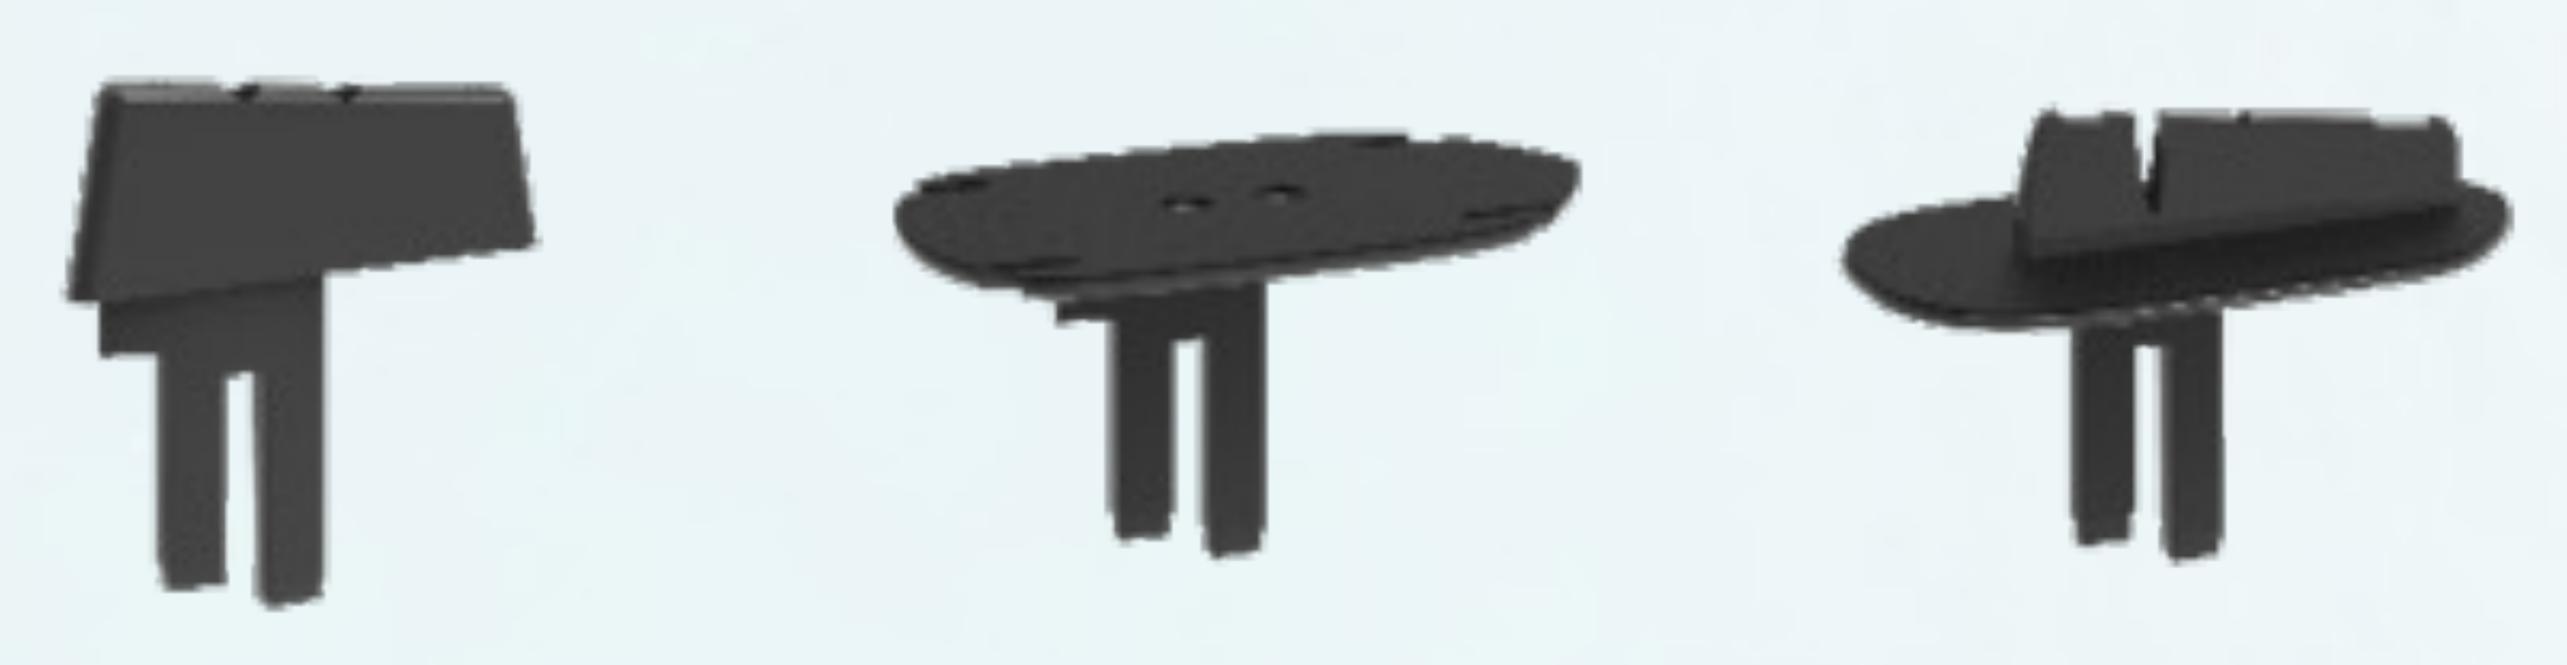

# MODULAR SYSTEM

## GLIDE FOIL INTERCHANGEABILITY

## Foil Head

The Glide Mast Alu needs a seperate head (Surf Plate, Deep Tuttle Box & Powerbox available)

## Mast & Fuselage

Glide Mast Alu fits Glide Fuselage Alu and Glide Mast HM Carbon fits Glide Fuselage 4 Carbon

All Glide HP, Swift and the new Merlin Front Wings are interchangeable on all Glide Fuselages

## Back Wings

All Glide HP, Swift and the new HA Back Wings are interchangeable on all Glide Fuselages