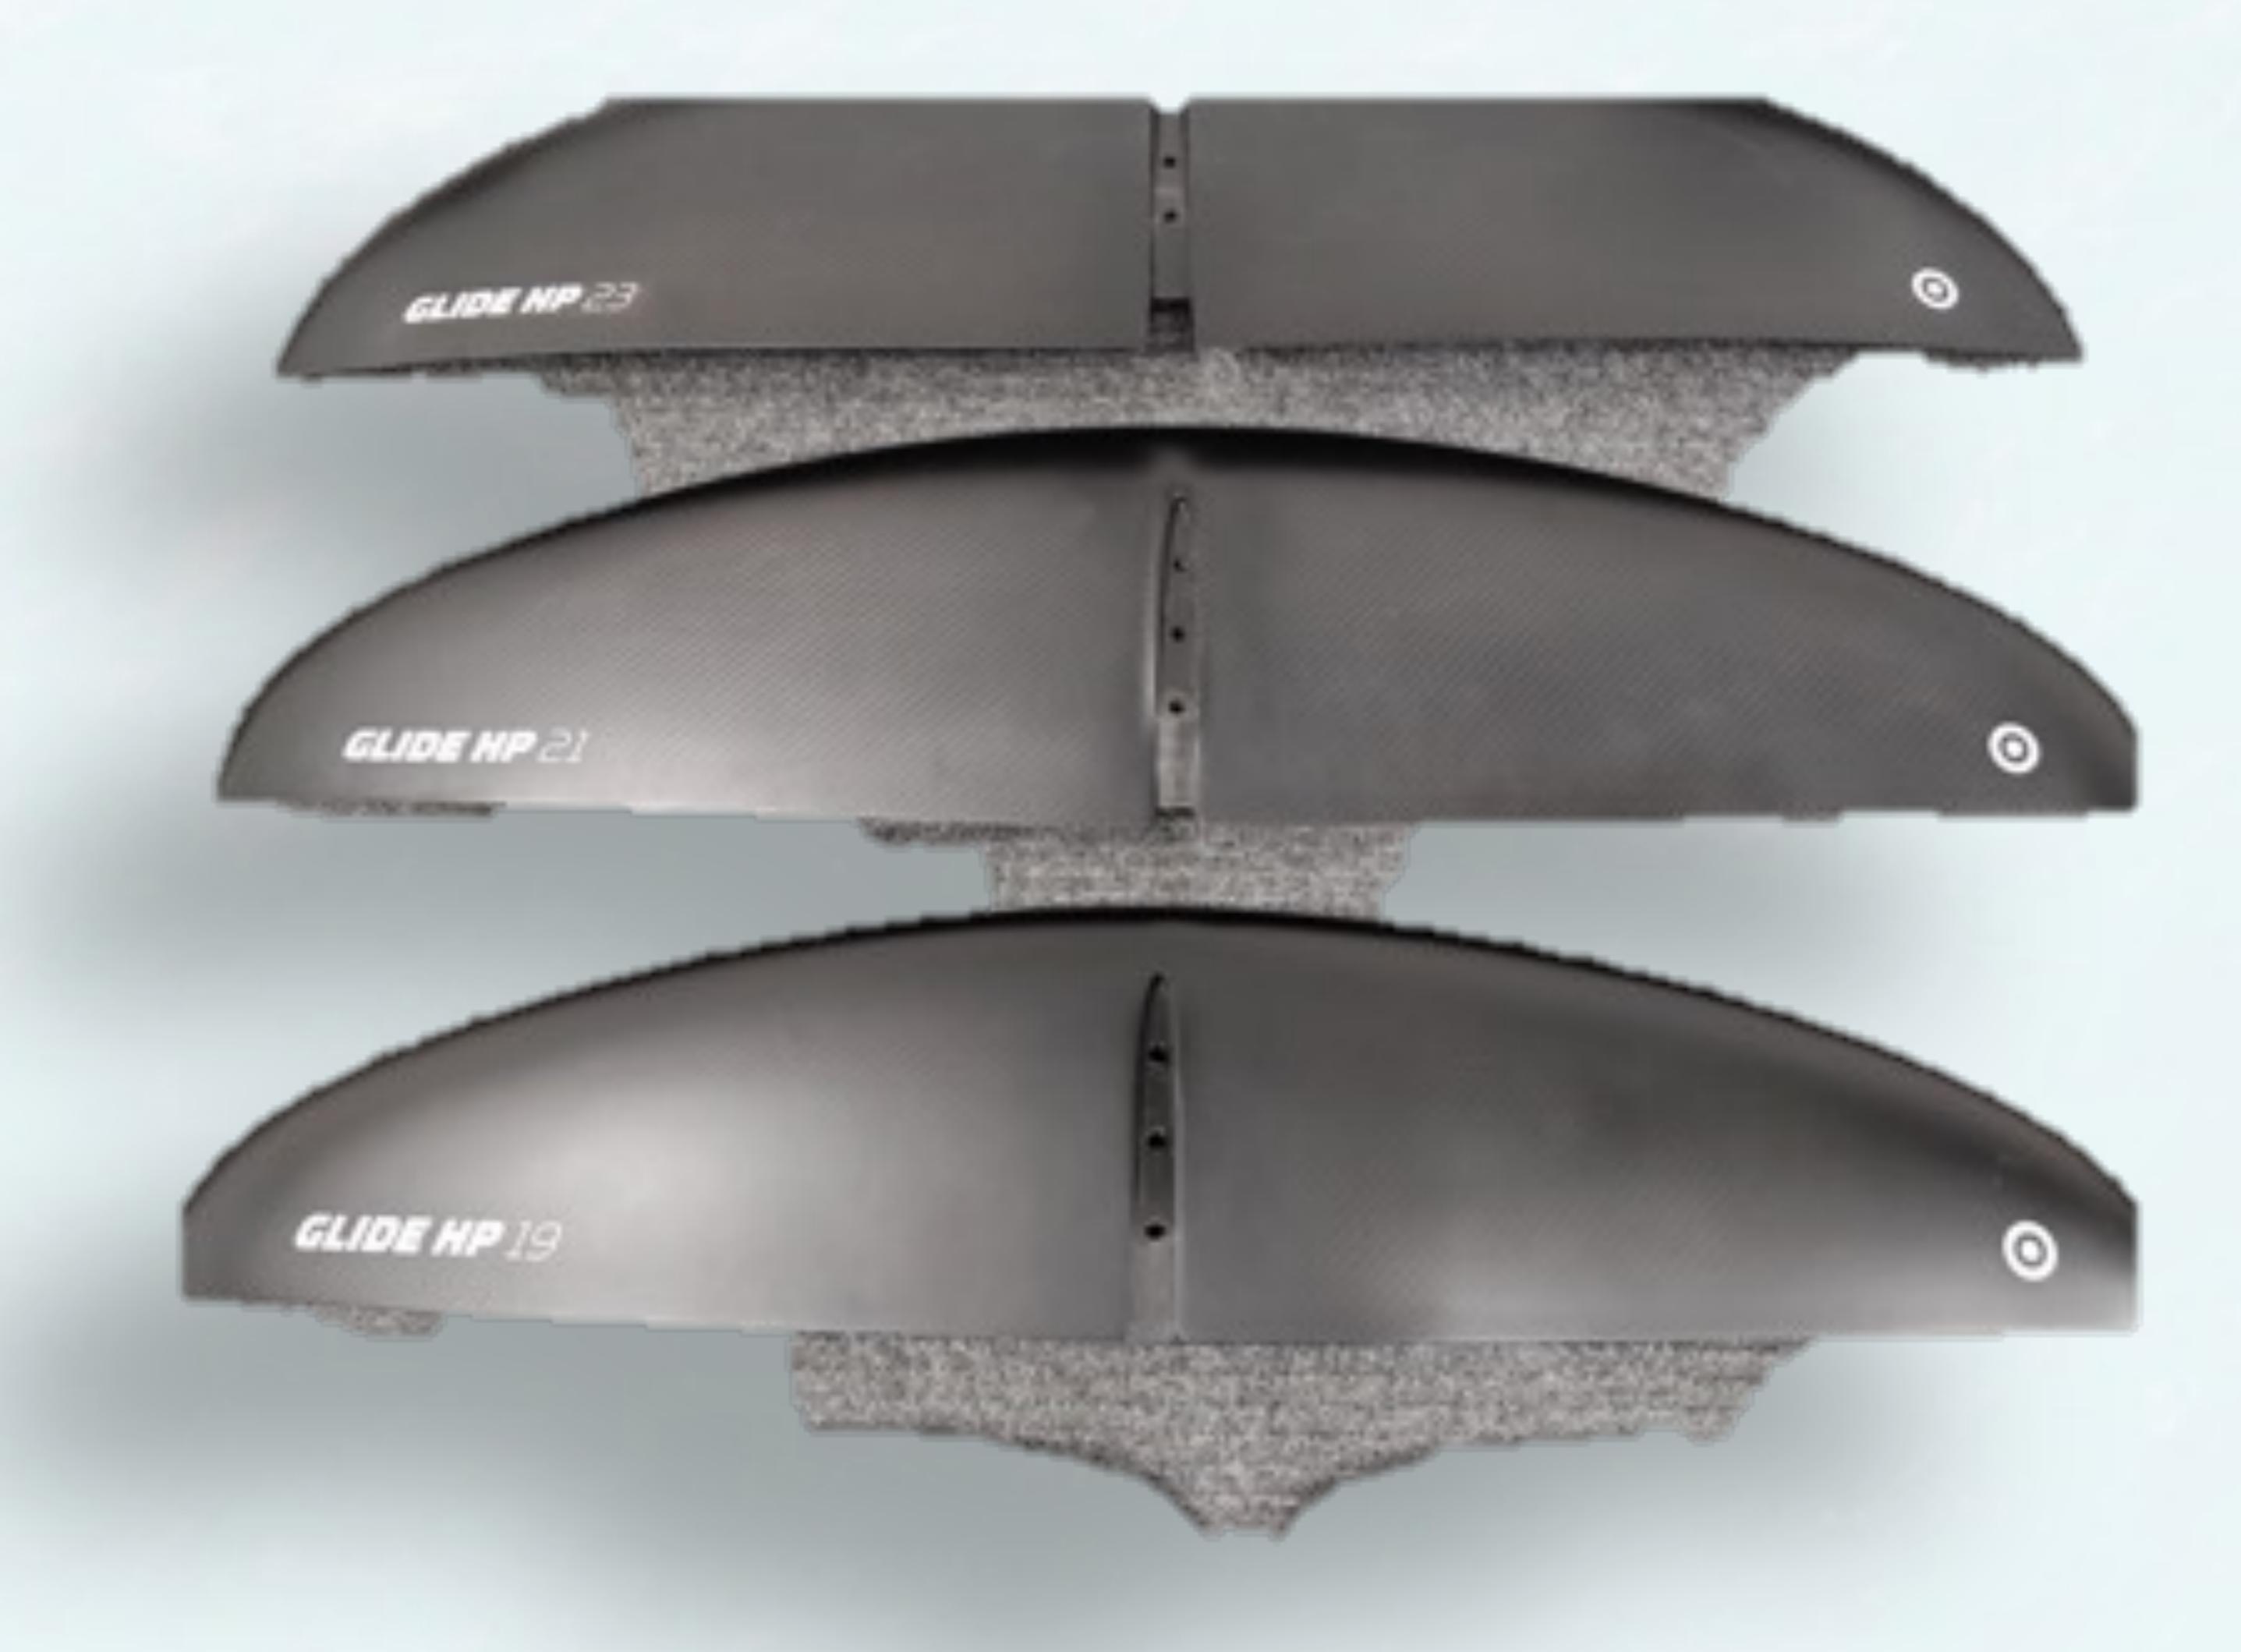

# GLIDE HP SURF

## For the first flights

- Rounded edges provide a safe foiling experience
- a wide angle of attack for increased forgivingness
- Stable platform for beginners
- Sizes; 19, 21 and 23