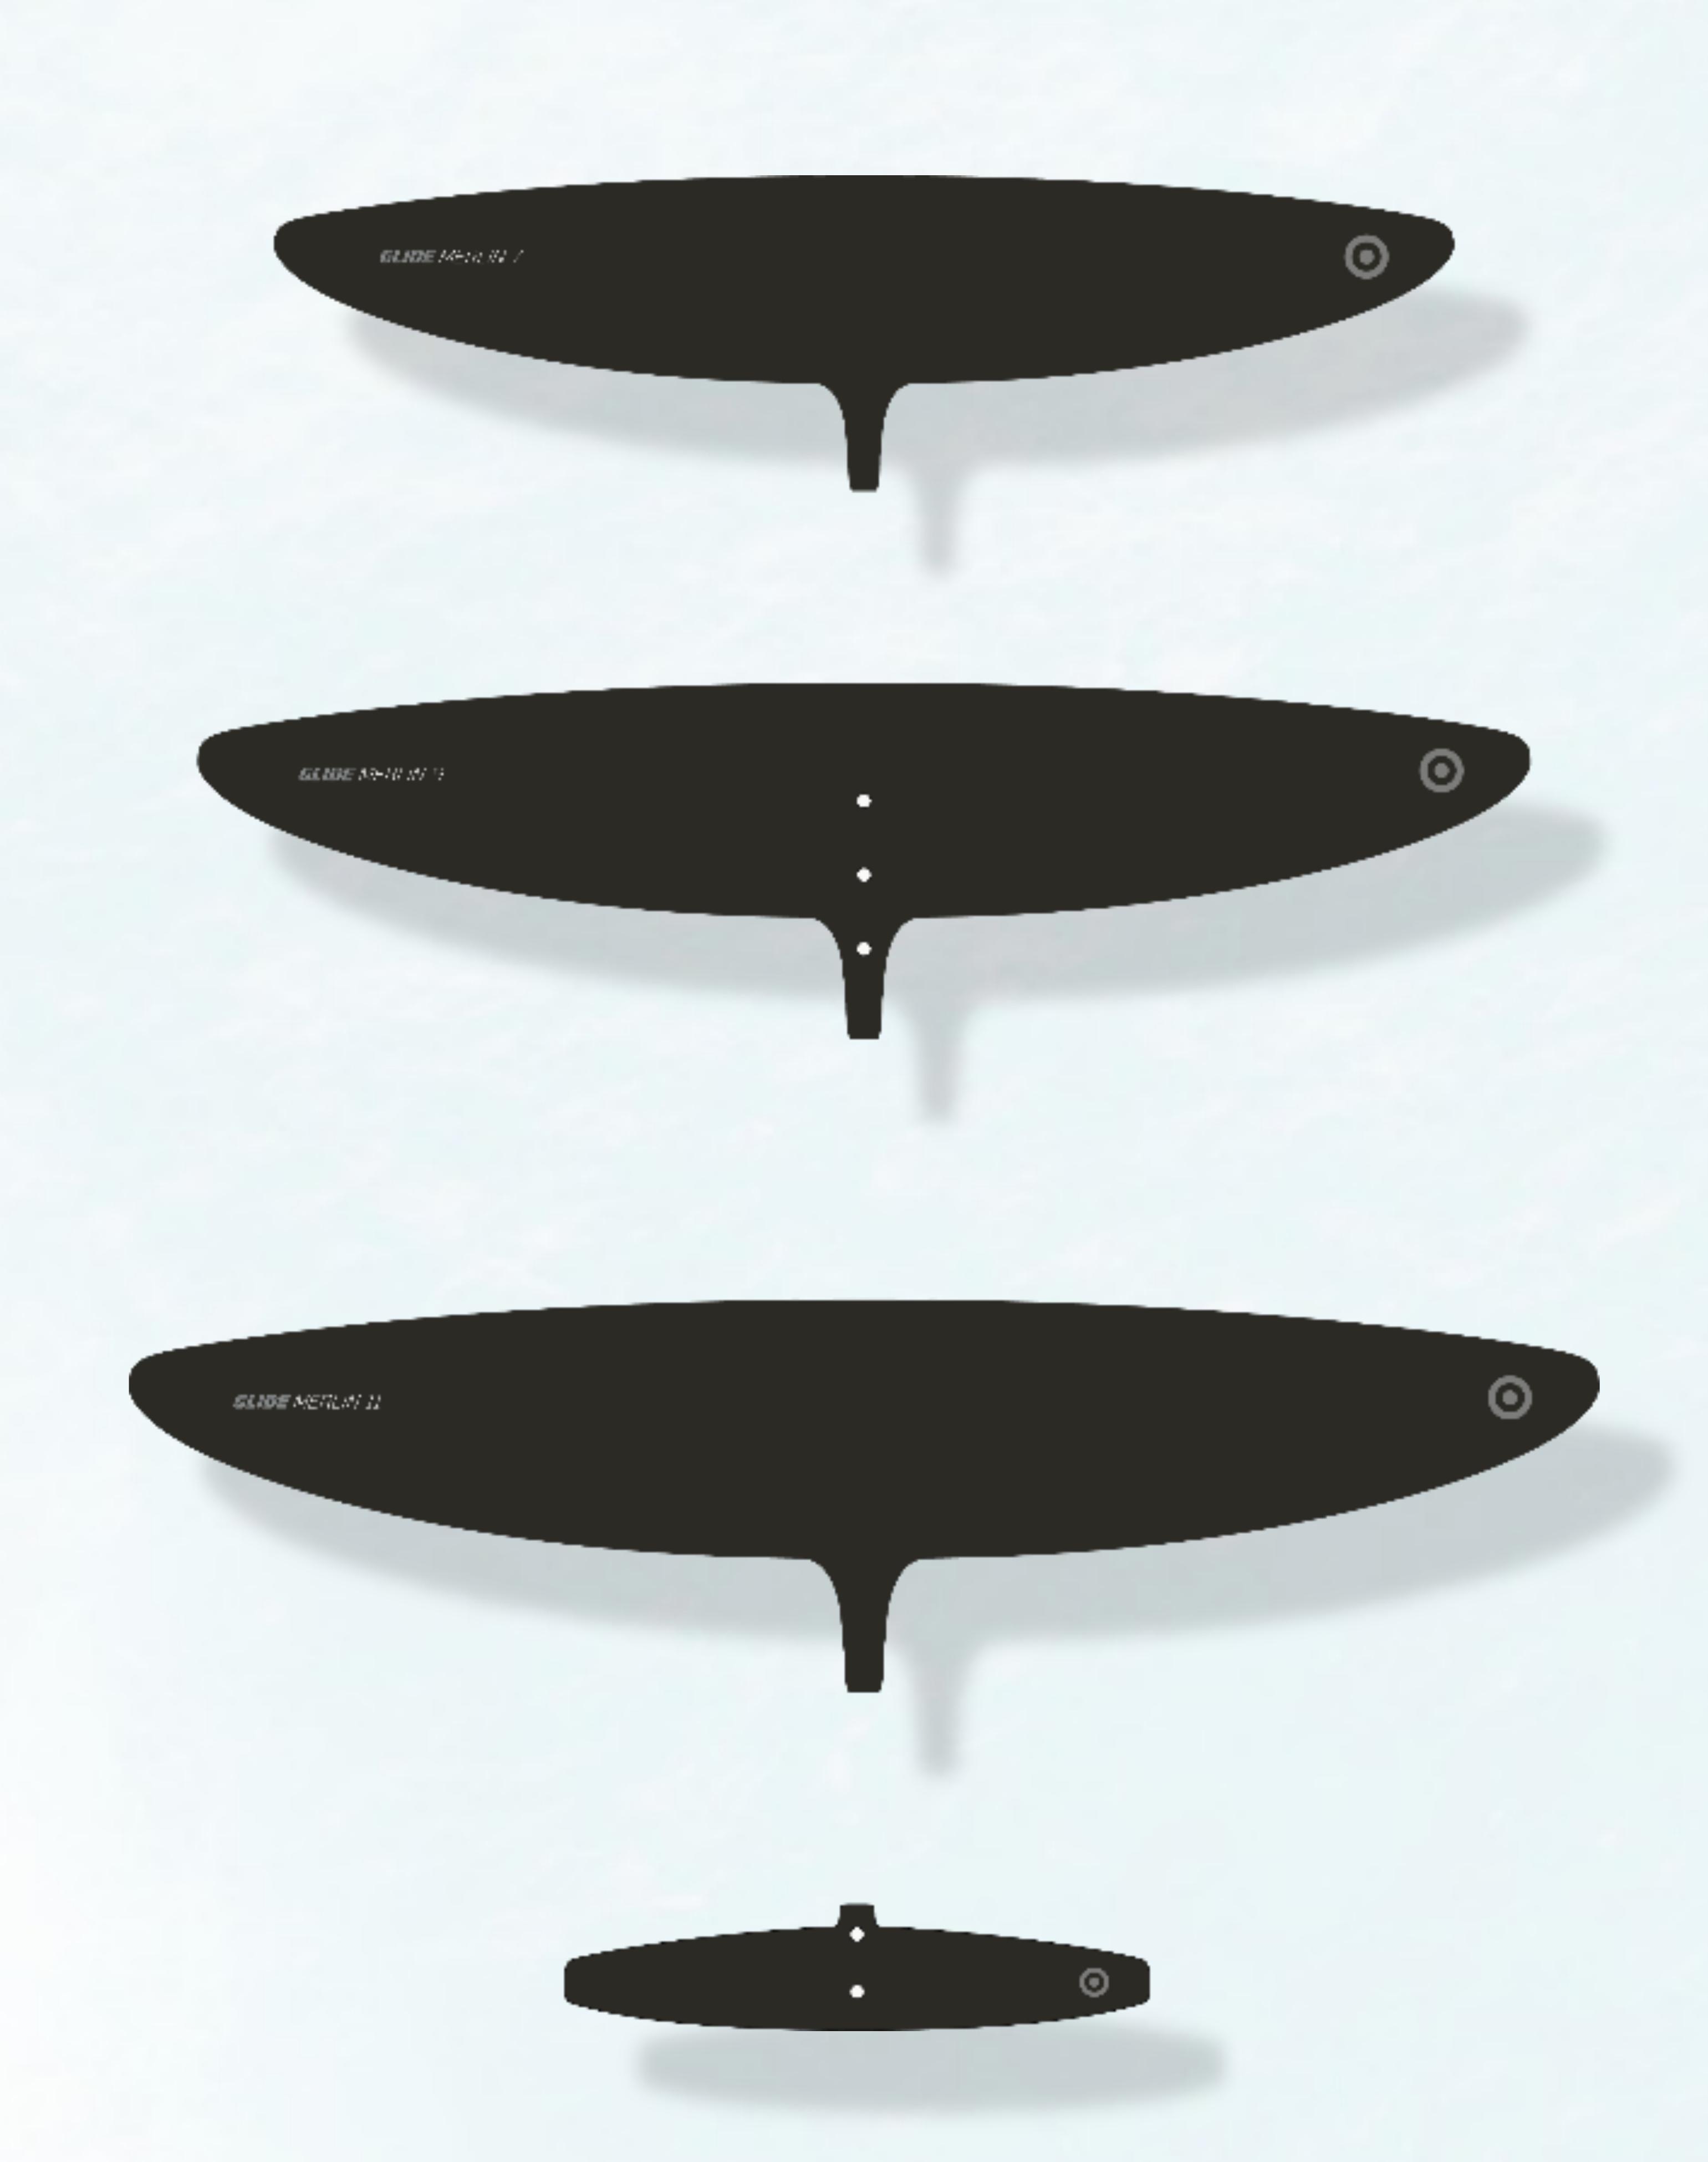

# GLIDE MERLIN

STABILITY & SPEED

|                 | SPAN<br>(cm) | AREA (cm <sup>2</sup> ) | CHORD (cm) | AR  | BACK WING |
|-----------------|--------------|-------------------------|------------|-----|-----------|
| Glide Merlin 7  | 72           | 700                     | 12,6       | 7,4 | 160 HA    |
| Glide Merlin 9  | 81           | 900                     | 14,3       | 7,3 | 160 HA    |
| Glide Merlin 11 | 90           | 1100                    | 15,5       | 7,4 | 160 HA    |