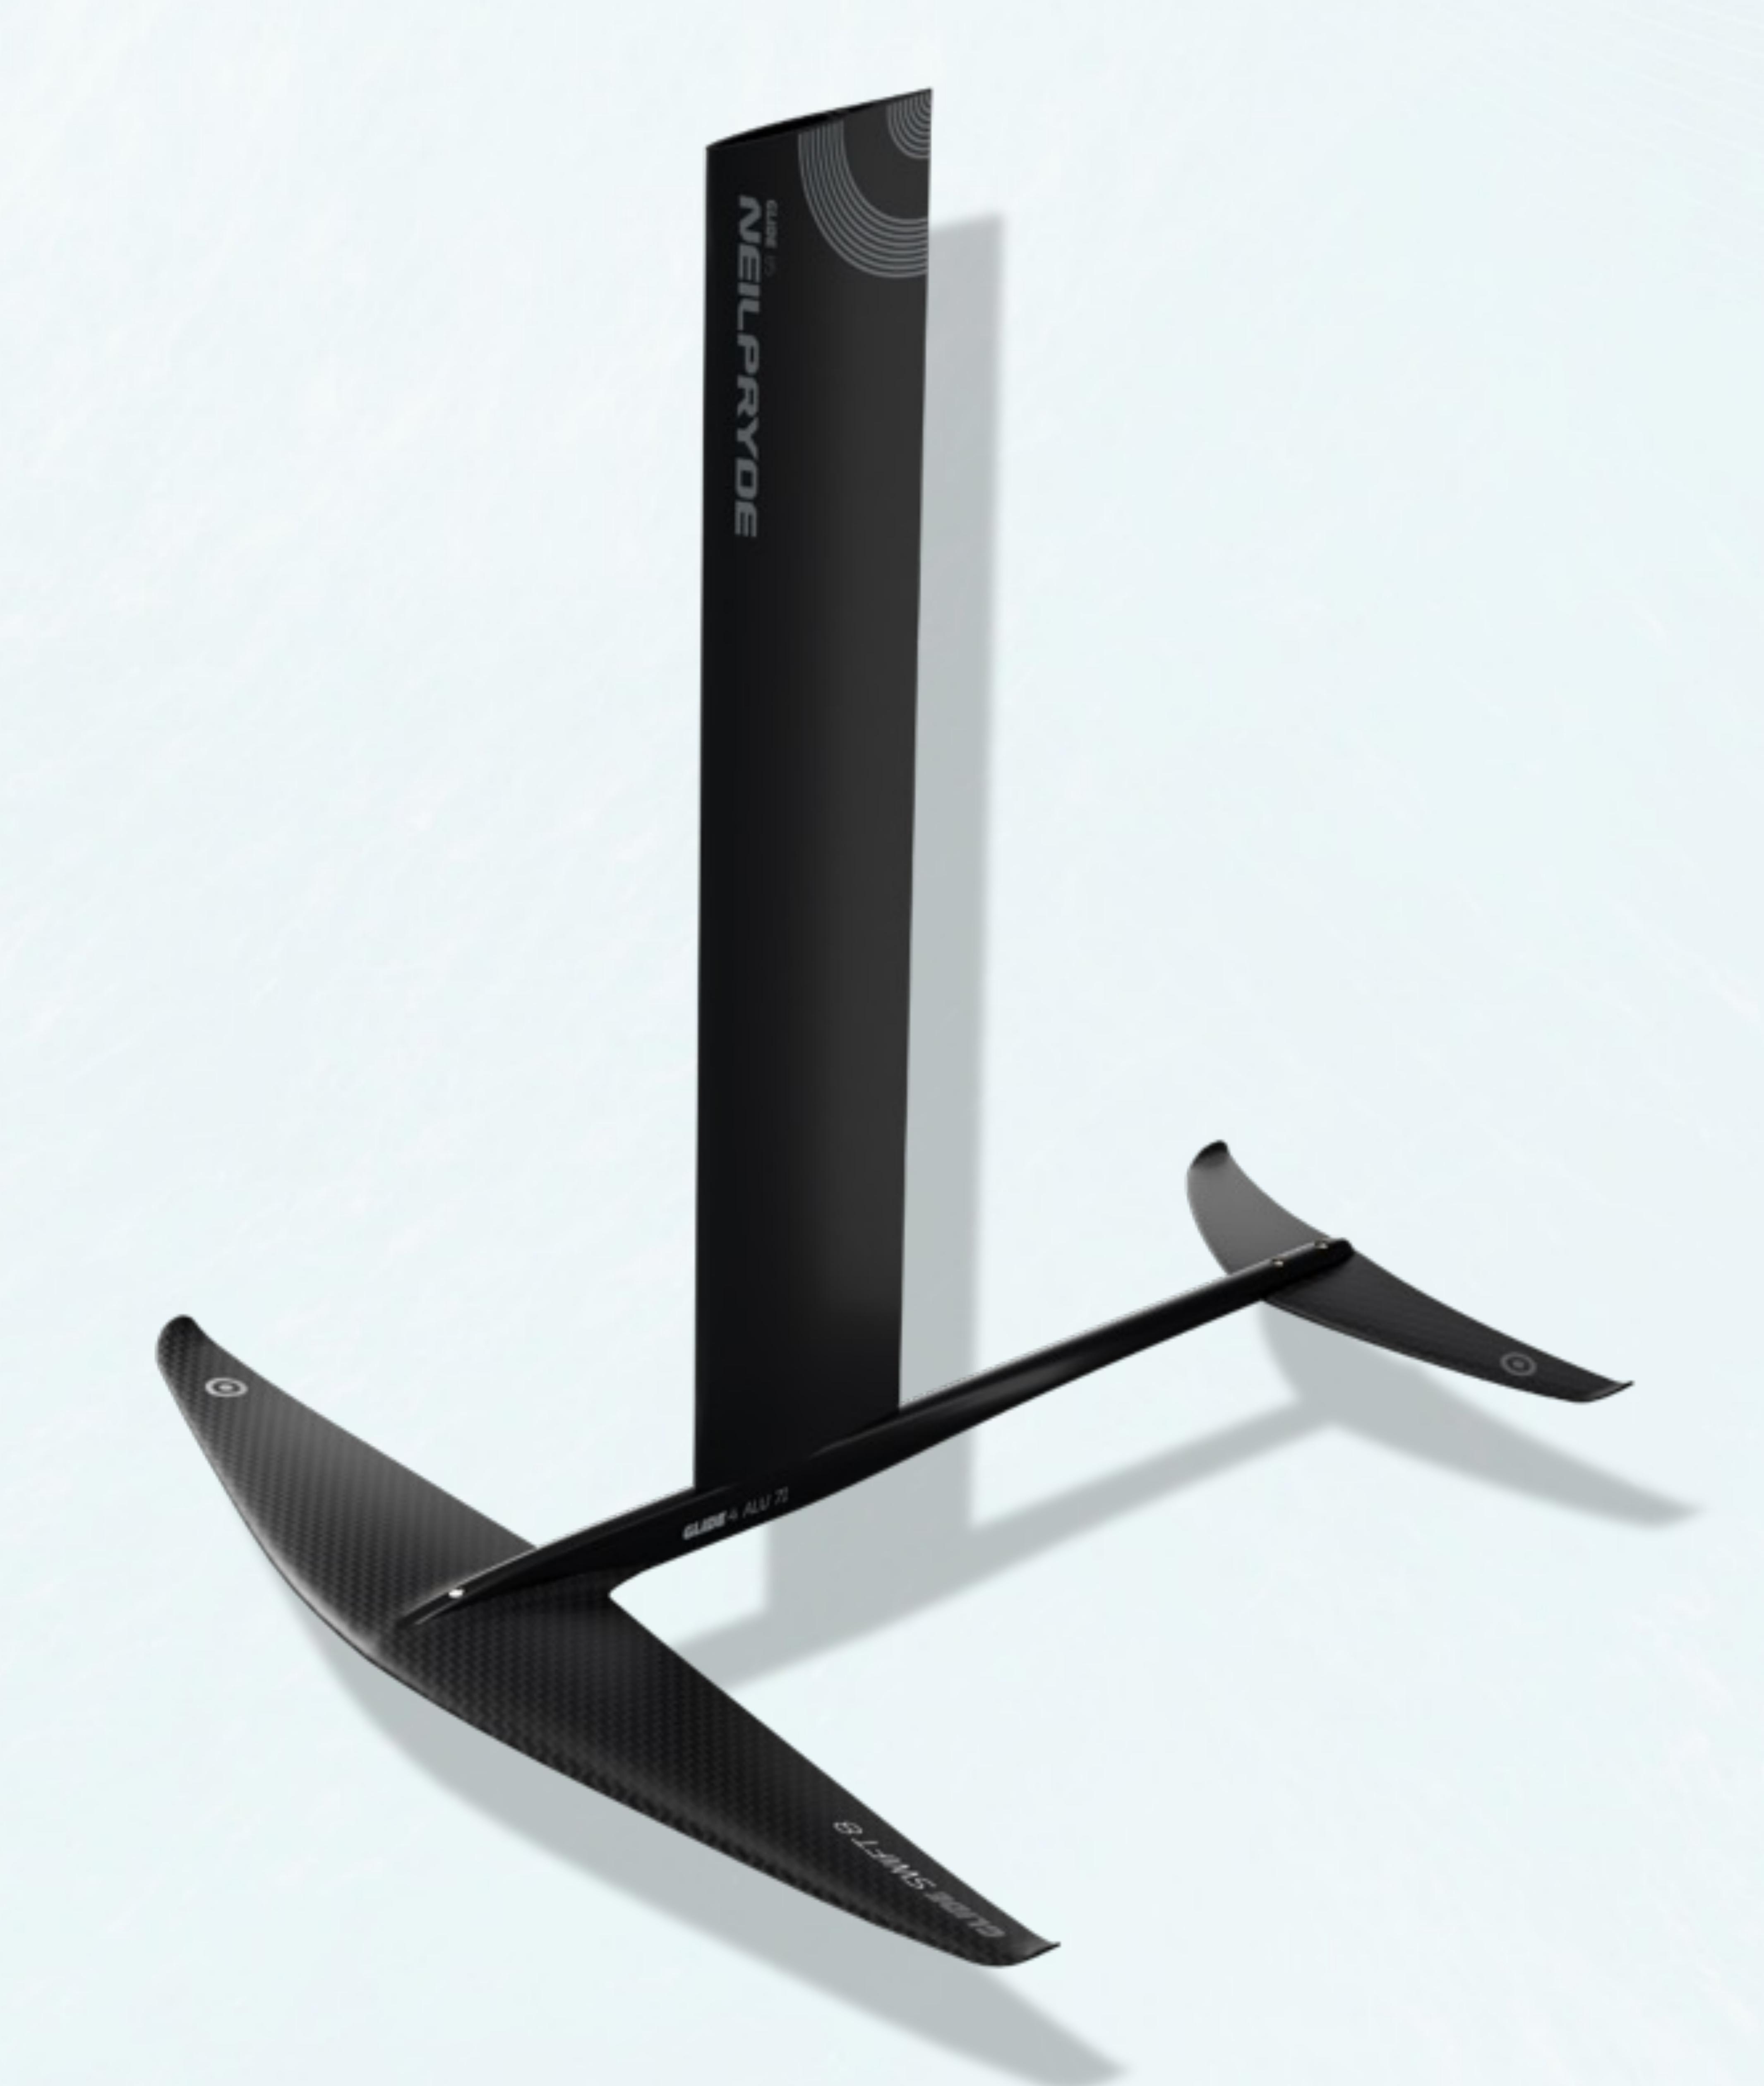

# GLIDE SWIFT ALU SETS

High performance at entry level price

- Best Price Performance Ratio
- Full Carbon Wings
- Stiff 85cm Alu Mast for Direct Control
- 70cm Fuselage

Interchangeable Heads

Need to be ordered separately

# MODULAR SYSTEM

## GLIDE FOIL INTERCHANGEABILITY

## Foil Head

The Glide Mast Alu needs a seperate head (Surf Plate, Deep Tuttle Box & Powerbox available)

## Mast & Fuselage

Glide Mast Alu fits Glide Fuselage Alu and Glide Mast HM Carbon fits Glide Fuselage 4 Carbon

All Glide HP, Swift and the new Merlin Front Wings are interchangeable on all Glide Fuselages

## Back Wings

All Glide HP, Swift and the new HA Back Wings are interchangeable on all Glide Fuselages