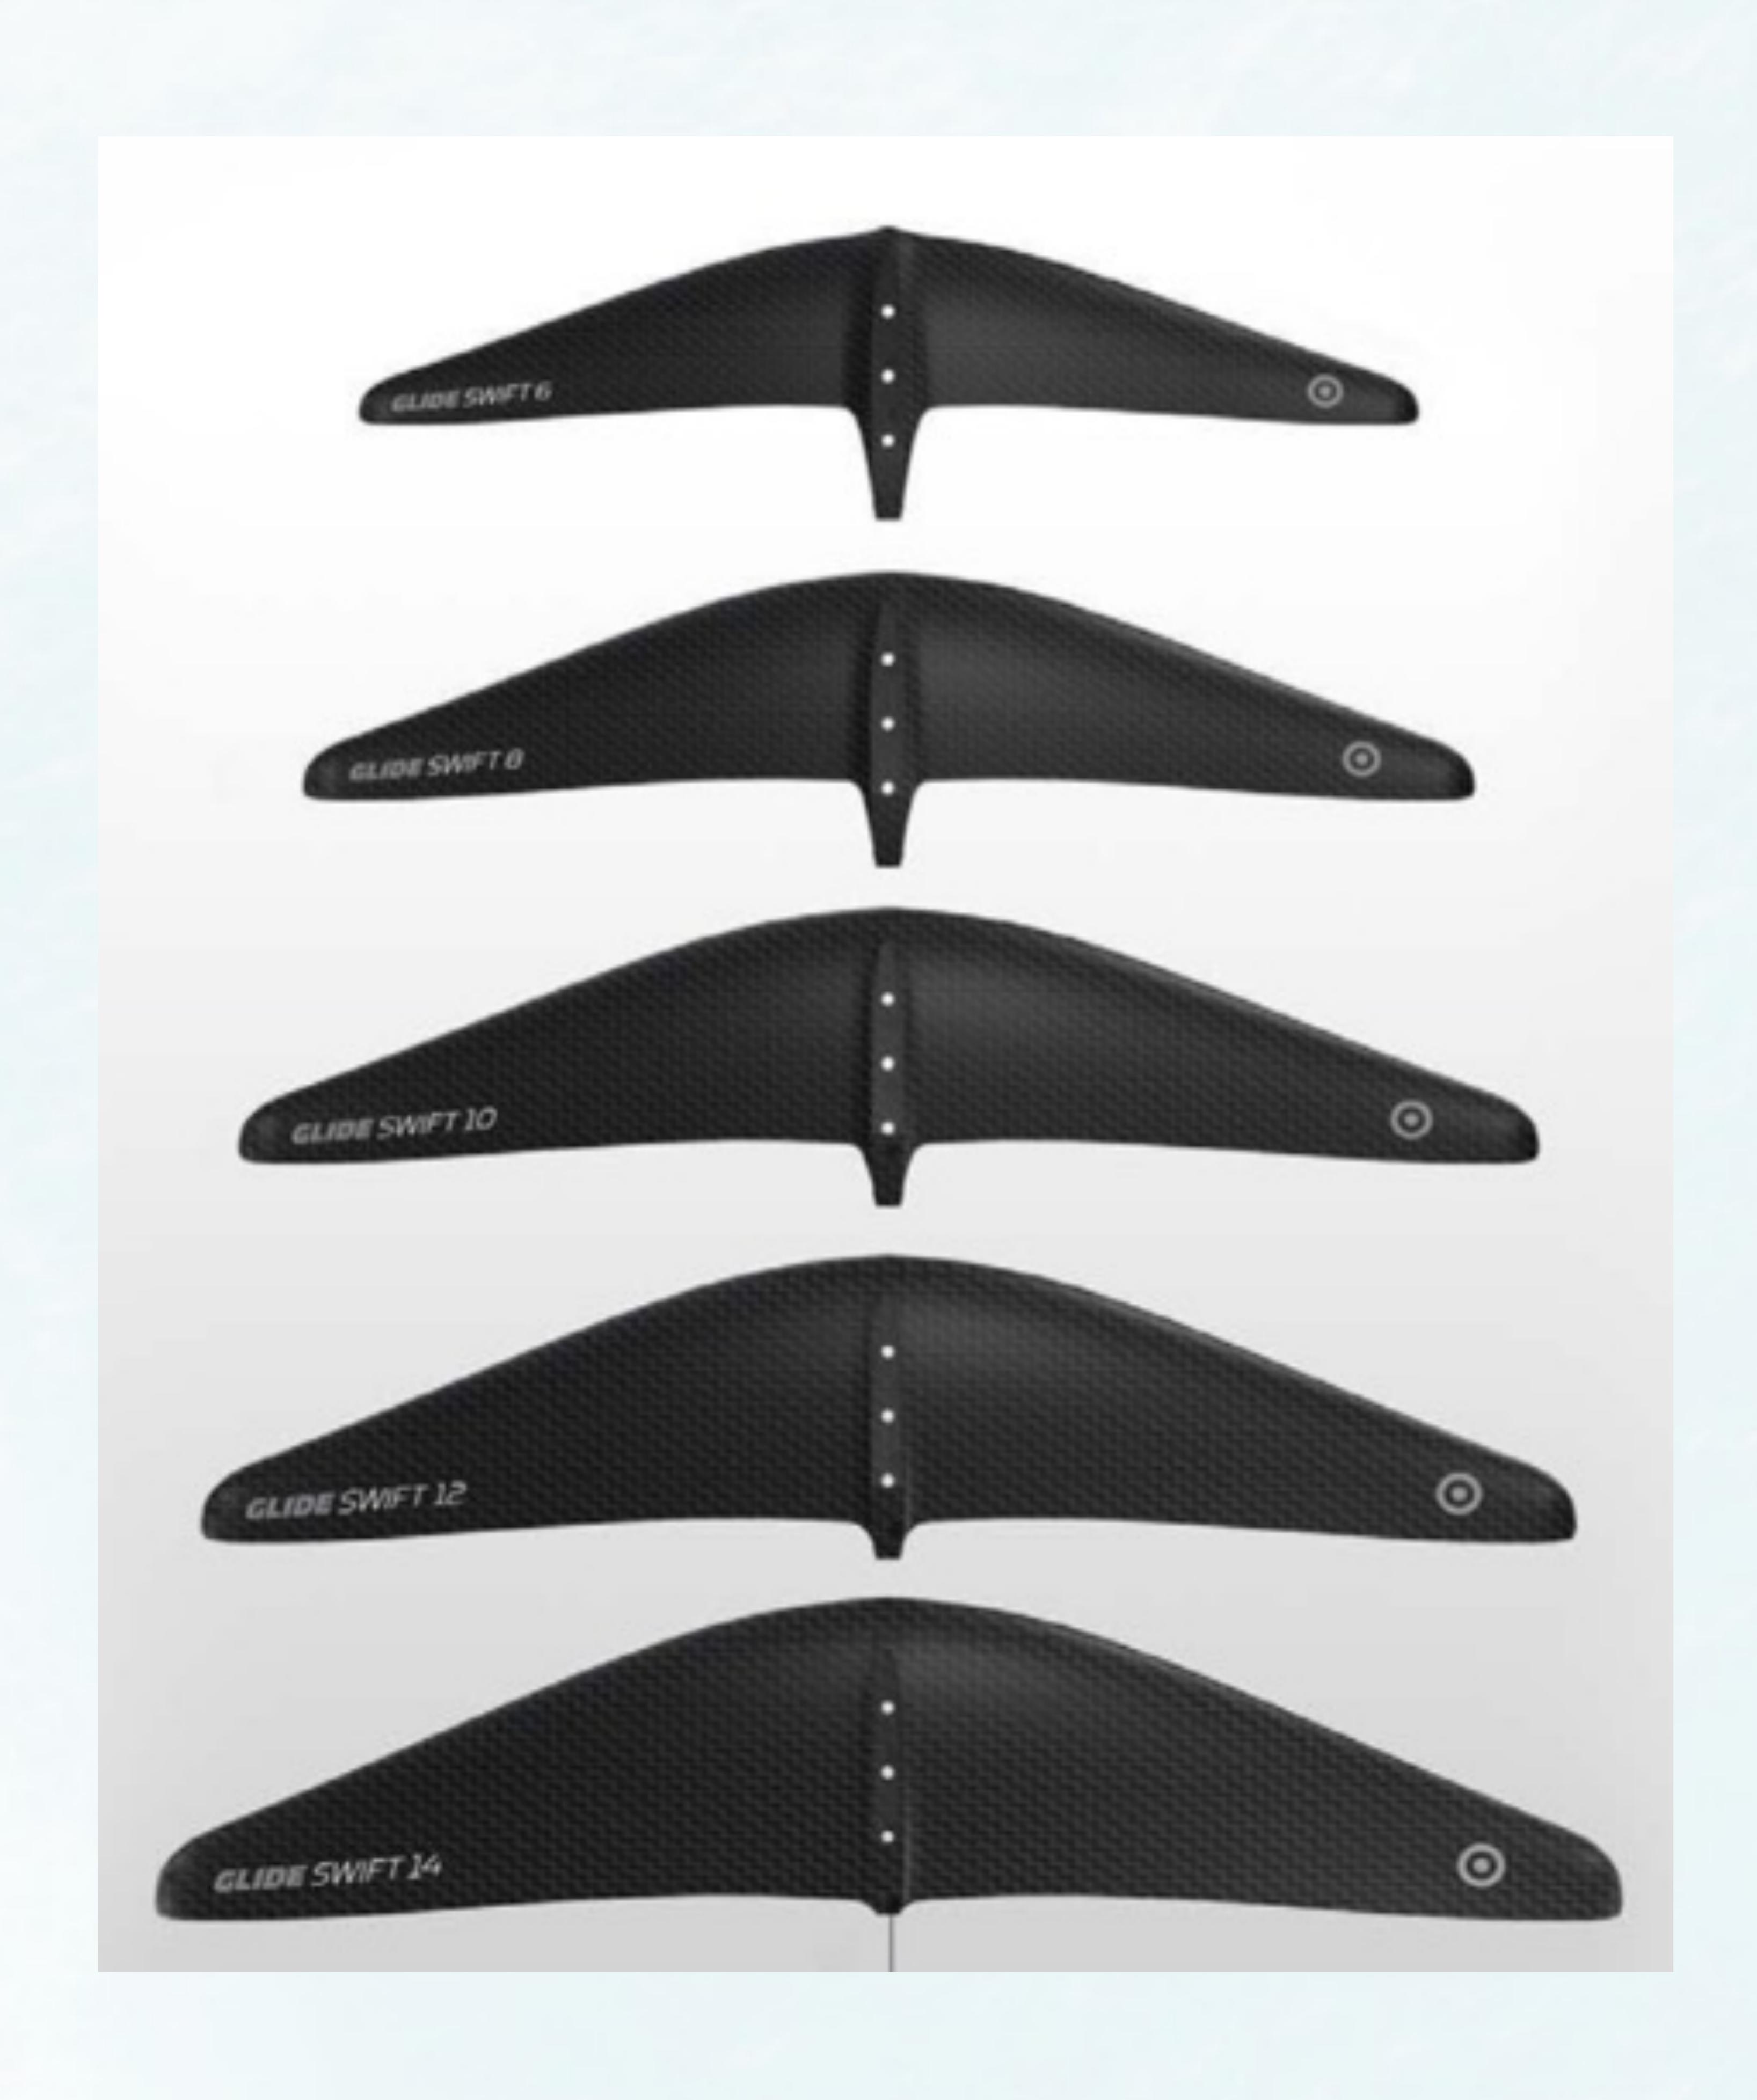

## THE PERFECT ALL-ROUND FOIL FOR WINGING

- High aspect ratio for maximum glide
- Aspect Ratio fine-tuned for each size
- Rounded Delta center section for early takeoff

|                | SPAN (cm) | AREA (cm <sup>2</sup> ) | CHORD (cm) | AR  |
|----------------|-----------|-------------------------|------------|-----|
| Glide Swift 6  | 74        | 600                     | 12,7       | 9,1 |
| Glide Swift 8  | 82        | 800                     | 14,7       | 8,4 |
| Glide Swift 10 | 91        | 1000                    | 16,5       | 8,3 |
| Glide Swift 12 | 96        | 1200                    | 18,7       | 7,7 |
| Glide Swift 14 | 103       | 1450                    | 21,2       | 7,3 |