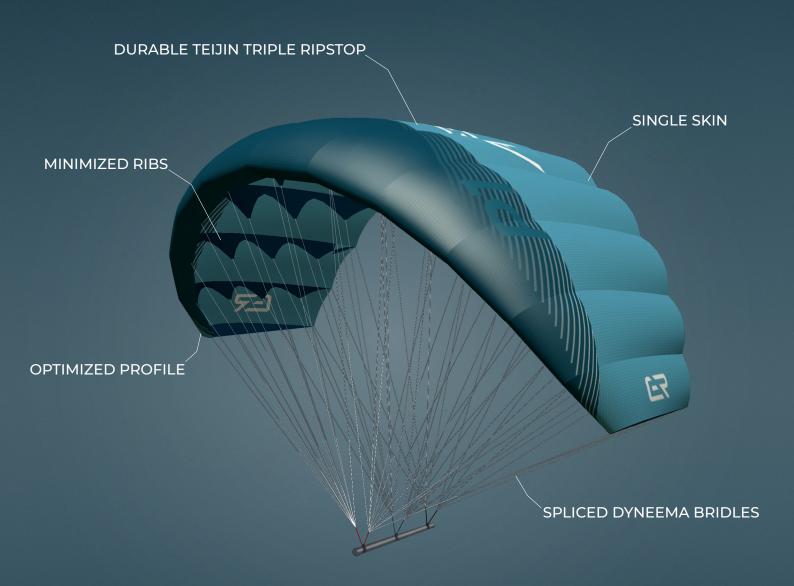

## P1 PARAWING

Power Redefined in Watersport Foiling

Imagine carving effortlessly downwind, unbound by the limitations of traditional inflatable wings or complex bridle setups. The Aeryn P1 Parawing takes you further—upwind in a breeze, downwind riding the swell—with unparalleled ease.

This is more than a wing; it's a revolution in windfoiling. Designed by the same innovators behind two decades of high-performance foil kites for Peter Lynn and PLKB, the PI brings simplicity and performance to every session.

Ultra-light and ready to launch in seconds, the P1 is free of unnecessary complexities—just throw it into the wind, and you're on your way. And when you're ready to focus solely on your ride, it packs away effortlessly, leaving you free to experience the elements without distraction.